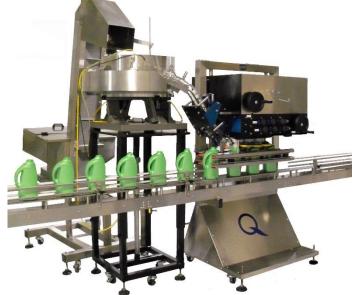

# Spindle Cappers

Spindle Cappers use two or more sets of spinning discs to consistently & continuously tighten caps onto containers as they move through the capping machine. Gripper belts hold the containers in place during the capping process.

## Spindle Cappers

### Standard Features:

- Stainless Steel C-Frame Construction
- **Automatic Or Semi-Automatic Models**
- **Adjustable Gripper Discs & Spindle Clutches**
- **Adjustable Gripper Belts**
- **Power Height Adjustment**
- **NEMA 4 Modular Control Box**
- **Variable Speed DC Controls**
- **Cap Delivery Systems For Automatic Models**

### **Benefits:**

- **Continuous Capping On Automatic Models**
- Portable Frame Rolls Up To Most Conveyors •
- **Custom Manufactured To Meet Specific Needs**
- Spindle and Gripper Belt Adjustments For • **Consistent and Reliable Seals**
- **Quick and Simple Changeover for Increased** Productivity
- Adjustable Speed for Greater Efficiency
- **Automated Cap Delivery Systems on Automatic Models Reduce Operator Interaction**