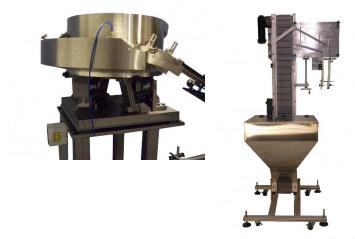

# Spindle Cappers

Spindle Cappers use two or more sets of spinning discs to consistently & continuously tighten caps onto containers as they move through the capping machine. Gripper belts hold the containers in place during the capping process.

## **OPTIONS:**

- Adjustable Cap Chute
- **Automatic Cap Sorting To Meet** Your Needs
- **Removable Double Gripper Belts**
- **Machine Enclosure**
- **F-Style Cap Spacer**
- **Container Spacing Belt or Wheel**
- **Power Conveyor**
- **Reversible Spindle Set**
- Nitrogen Purge
- **Heated Cap Options**
- **Cap Sterilization Options**
- **Hazardous Environment** Construction
- **Special Electrical Requirements**
- Tabletop, Semi-Automatic and **Automatic Models**
- **Spare Parts Kit**

### Standard Features:

- Stainless Steel C-Frame Construction
- **Automatic Or Semi-Automatic Models**
- **Adjustable Gripper Discs & Spindle Clutches**
- **Adjustable Gripper Belts**
- **Power Height Adjustment**
- **NEMA 4 Modular Control Box**
- **Variable Speed DC Controls**
- **Cap Delivery Systems For Automatic Models**