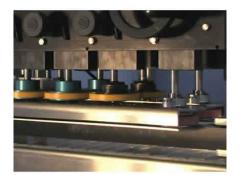

# Spindle Cappers

Spindle Cappers use two or more sets of spinning discs to consistently & continuously tighten caps onto containers as they move through the capping machine. Gripper belts hold the containers in place during the capping process.

### Standard Features:

- Stainless Steel C-Frame Construction
- **Automatic Or Semi-Automatic Models**
- **Adjustable Gripper Discs & Spindle Clutches**
- **Adjustable Gripper Belts**
- **Power Height Adjustment**
- **NEMA 4 Modular Control Box**
- **Variable Speed DC Controls**
- **Cap Delivery Systems For Automatic Models**